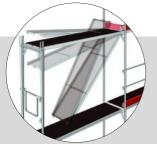

The 3 claws of the deck (0.61 m wide) slip easily and safely into the U-profile of the frame.

#### All Layher scaffolding decks -

which double as workplace and bracing (at 2 m height intervals) – always provide a safe working area even at great heights and in difficult weather conditions.

Standard bay lengths are available from 1.57 m up to 4.14 m, and each with appropriate loading as required.