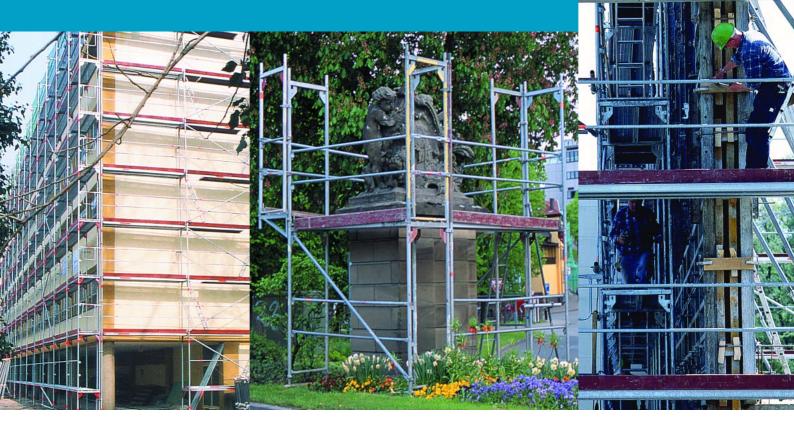

### Fast. Safe. Complete. Layher SpeedyScaf<sup>®</sup> – the "Original".

### Unique. By simple system technology.