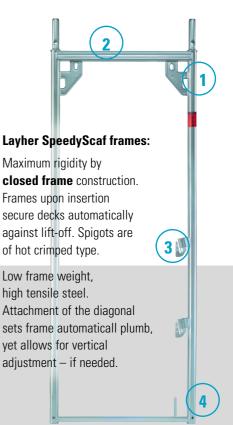

### Fast. Safe. Complete. Layher SpeedyScaf<sup>®</sup> – the "Original".

# 100% Perfected system

With its 5 basic components being continually in operation the short term return of pay-back is most favourable.

All components are lightweight despite their robustness – this greatly facilitates the erection of scaffolds up to a height of 80 m (260 ft) or even more. Loading capacities up to 6 kN/m<sup>2</sup> are contained.

#### With Layher SpeedyScaf -

a fully developed and complete system for any requirement – you always achieve the most economical solution, whether it's for small or tall constructions.