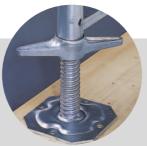

SpeedyScaf can also be utilized to construct many other scaffolds, such as rolling, dorms and chimney scaffolds.

Individual bays can be attached or removed without dismantling the entire scaffold.

Self cleaning adjustable base plates (rolled thread) with ident mark preventing over-extension.

Layher SpeedyScaf always has **a fast solution** up its sleeve: It doesn't matter whether ground irregularities need to be compensated, the scaffolding needs widening, or recesses, projections, gaps etc. are in the way.