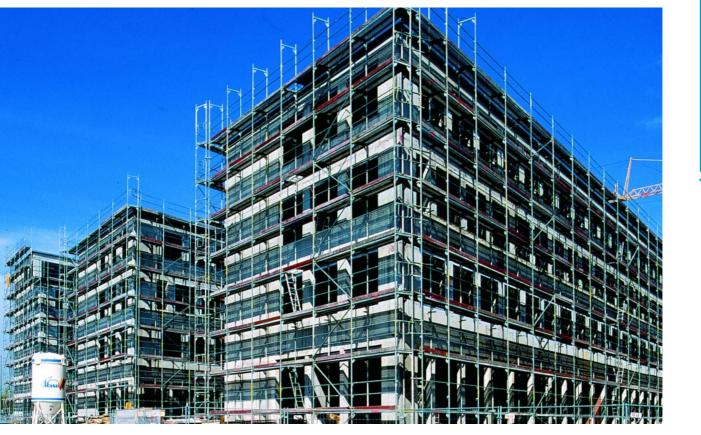

# Successful Façade Scaffolding: Layher SpeedyScaf.

More Possibilities. The Scaffolding System.

### Fast. Safe. Complete. Layher SpeedyScaf<sup>®</sup> – the "Original".