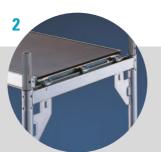

# 100% Perfected system

With its 5 basic components being continually in operation the short term return of pay-back is most favourable.

All components are lightweight despite their robustness – this greatly facilitates the erection of scaffolds up to a height of 80 m (260 ft) or even more. Loading capacities up to 6 kN/m<sup>2</sup> are contained.

Comprehensive approvals for both, steel and aluminium, make SpeedyScaf safe to use – equally well both for scaffolding work and for building crafts.

The corner plates on the frame accept diagonal brace, couplers and anchors at the same time.

Safety at work with SpeedyScaf is raised to a level which is hard to compete with.

The guardrails are quickly secured by a captive wedge. Internal guard rails are easy to install if required.

Frames are automatically plumb, diagonals are fixed quickly at the bottom using a wedge coupler.