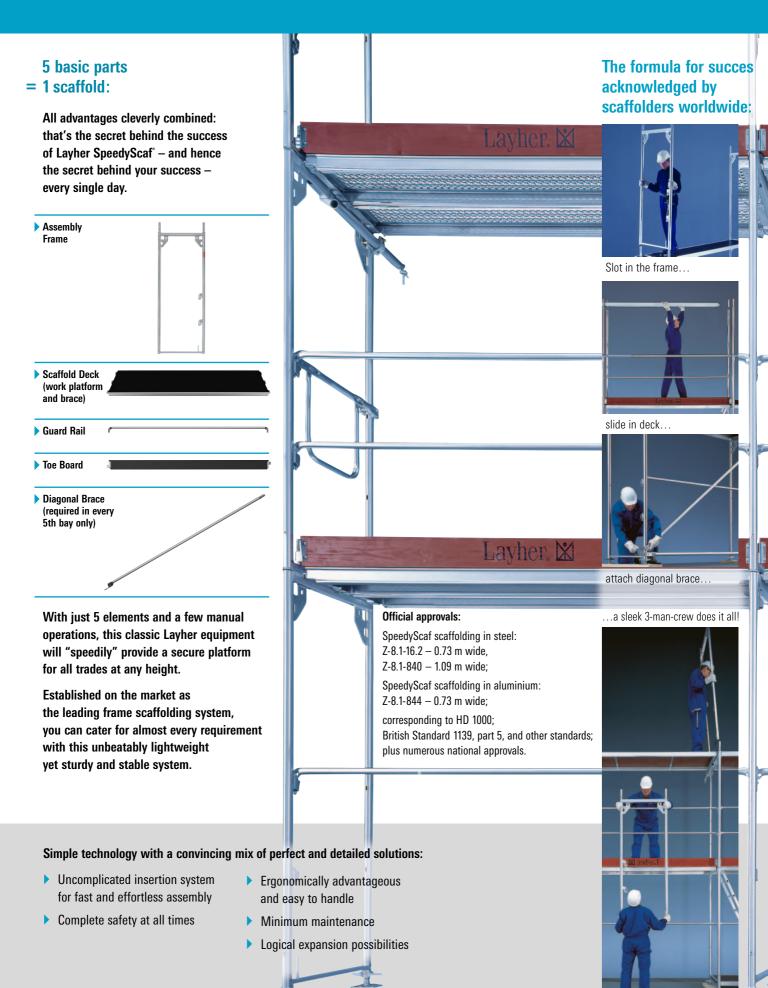

### Unique. By simple system technology.

# 100% Perfected system

With its 5 basic components being continually in operation the short term return of pay-back is most favourable.

All components are lightweight despite their robustness – this greatly facilitates the erection of scaffolds up to a height of 80 m (260 ft) or even more. Loading capacities up to 6 kN/m<sup>2</sup> are contained.

Comprehensive approvals for both, steel and aluminium, make SpeedyScaf safe to use – equally well both for scaffolding work and for building crafts.

The corner plates on the frame accept diagonal brace, couplers and anchors at the same time.

The 3 claws of the deck (0.61 m wide) slip easily and safely into the U-profile of the frame.

### Fast. By boltless connection.

# 100% Rapidity in assembly

Decisively less labour costs by faster erection and dismantling is the principal advantage of many offered by SpeedyScaf; erection sequence is straightforward and can be completed by semi-skilled workers.

Safety at work with SpeedyScaf is raised to a level which is hard to compete with.

The guardrails are quickly secured by a captive wedge. Internal guard rails are easy to install if required.

Frames are automatically plumb, diagonals are fixed quickly at the bottom using a wedge coupler.