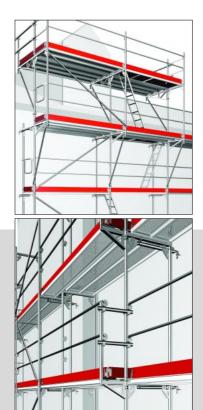

Safety at work with SpeedyScaf is raised to a level which is hard to compete with.

The guardrails are quickly secured by a captive wedge. Internal guard rails are easy to install if required.

Frames are automatically plumb, diagonals are fixed quickly at the bottom using a wedge coupler.

#### All Layher scaffolding decks -

which double as workplace and bracing (at 2 m height intervals) – always provide a safe working area even at great heights and in difficult weather conditions.

Standard bay lengths are available from 1.57 m up to 4.14 m, and each with appropriate loading as required.