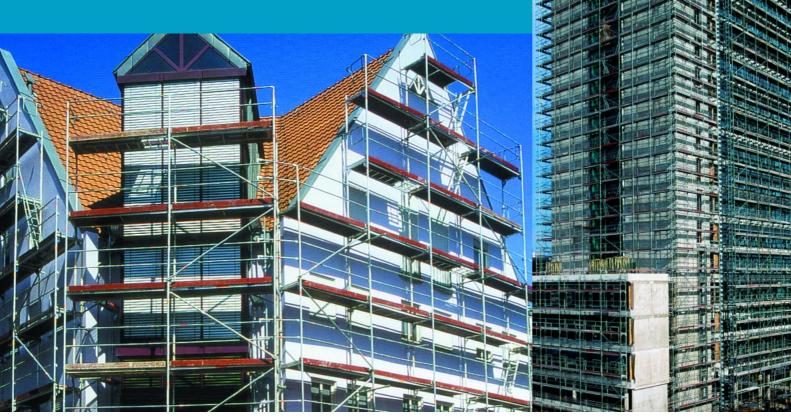

Comprehensive approvals for both, steel and aluminium, make SpeedyScaf safe to use – equally well both for scaffolding work and for building crafts.

The corner plates on the frame accept diagonal brace, couplers and anchors at the same time.

Safety at work with SpeedyScaf is raised to a level which is hard to compete with.

The guardrails are quickly secured by a captive wedge. Internal guard rails are easy to install if required.

Frames are automatically plumb, diagonals are fixed quickly at the bottom using a wedge coupler.