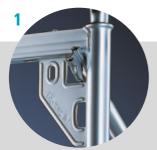

The 3 claws of the deck (0.61 m wide) slip easily and safely into the U-profile of the frame.

#### All Layher scaffolding decks -

which double as workplace and bracing (at 2 m height intervals) – always provide a safe working area even at great heights and in difficult weather conditions.

Standard bay lengths are available from 1.57 m up to 4.14 m, and each with appropriate loading as required.