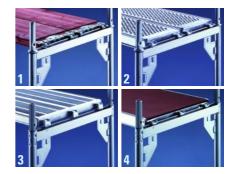

1 Laminated **Wood Deck:** especially useful for stucco works.

2 Perforated, long-life **Steel Deck:** optimised for industrial use, e.g. sand blasting work or if huge loads are applied.

3 Extremely lightweight yet sturdy Stalu-deck: single unit deck, lightweight, non-perforated, for long service life.

**4 Robust Deck:** a plywood and aluminium lightweight combination single unit deck, favoured by building crafts.