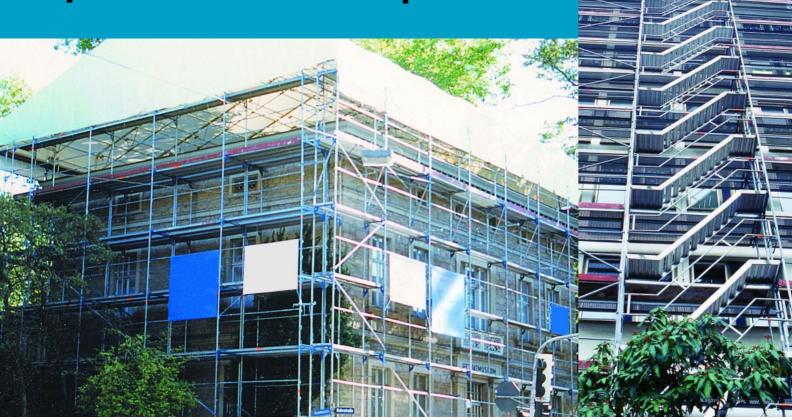

# Successful Façade Scaffolding: Layher SpeedyScaf.

More Possibilities. The Scaffolding System.

### Fast. Safe. Complete. Layher SpeedyScaf<sup>®</sup> – the "Original".